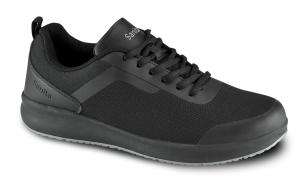

## 204024-2: CONCAVE-O1

Super lightweight and functional lace shoe with upper in a smart textile design. The shoes are lined with Coolmax® for a better climate. The outsole is made of extreme slip resistant EVA and rubber. The replaceable Edge insole is made of antibacterial materials that creates a good foot climate. The sole provides stability in the arch and heel. TPE GEL technology provides extra good schock absorption in the heel. The forefoot has a built-in reflex zone to create better comfort for a long working day.